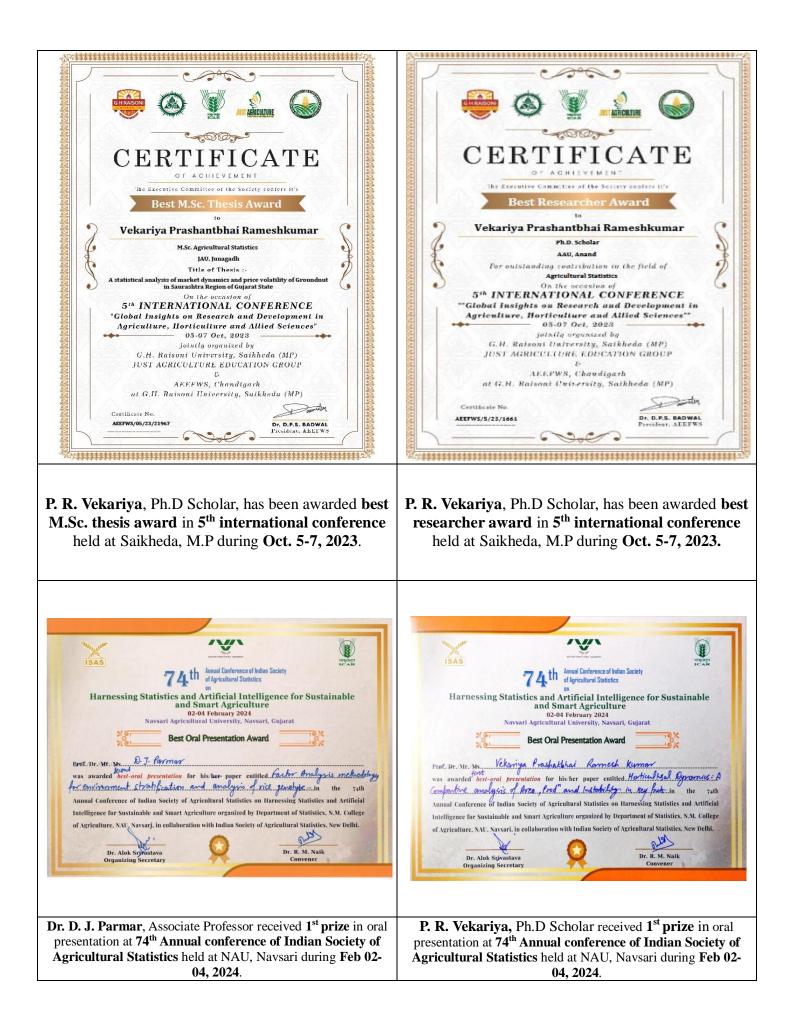

P. R. Vekariya, Ph.D Scholar, has been awarded 2<sup>nd</sup> prize for the best poster presentation of paper in 42<sup>nd</sup> ISMPP Annual conference & national; symposium, held at AAU, Anand during May 10-12, 2023.