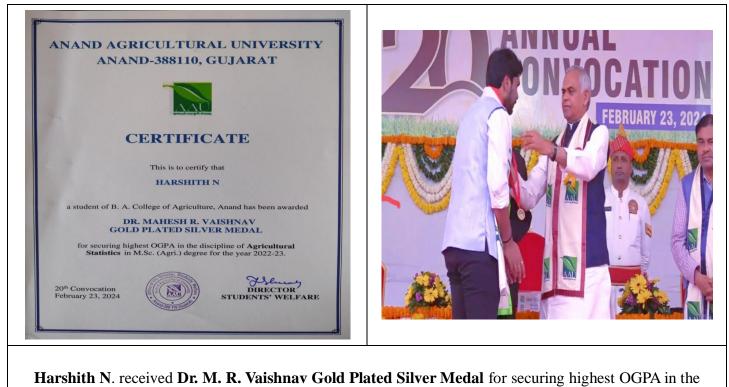

discipline of Agricultural Statistics for year 2022-23.

| R. L. Ghetiya, Ph.D Scholar secured 2 <sup>nd</sup> prize for the<br>success: An exploratory study among milletpreneurs" in the<br>Grains: Millets on the Global Stage" held at SDUAHER | he International conference on "Reviving Ancient |
|-----------------------------------------------------------------------------------------------------------------------------------------------------------------------------------------|--------------------------------------------------|
| 2024                                                                                                                                                                                    |                                                  |