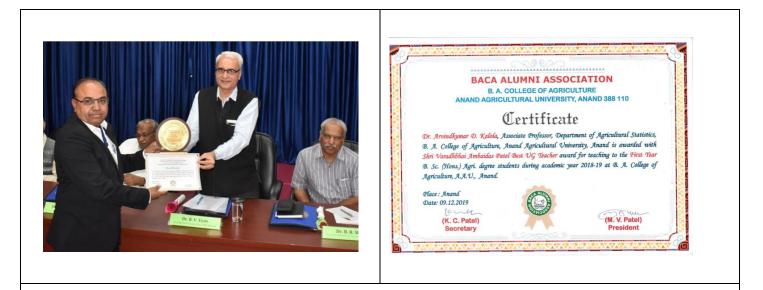

## Awards received by Faculty & students of Dept. of Agril. Statistics

**Professor & Head of dept. of Agril. Statistcs Dr. A. D. Kalola** has been awarded **BEST UG TEACHER** Award for teaching to **first year B. sc.(Hons.) Agri.** degree students during academic year **2018-2019** at B. A. College of Agricultur A.A.U, Anand by **Baca Alumni Association** 